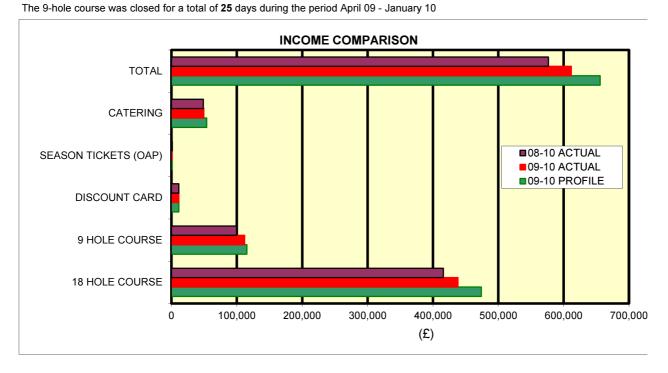

|                      | KE            | Y PERFORMA   | NCE INDICAT  | ORS           |              |
|----------------------|---------------|--------------|--------------|---------------|--------------|
|                      | INCOME        |              |              | USAGE         |              |
|                      | 09-10 PROFILE | 09-10 ACTUAL | 08-10 ACTUAL | 09-10 PROFILE | 09-10 ACTUAL |
| 18 HOLE COURSE       | 474,086       | 438,191      | 416,019      | 38,369        | 36,585       |
| 9 HOLE COURSE        | 115,441       | 111,929      | 99,746       | 22,692        | 22,277       |
| DISCOUNT CARD        | 11,302        | 11,222       | 11,169       | 467           | 453          |
| SEASON TICKETS (OAP) | 1,000         | 974          | 1,187        | 10            | 8            |
| CATERING             | 53,905        | 49,318       | 48,566       | N/A           | N/A          |
| TOTAL                | 655,734       | 611,634      | 576,687      | 61,538        | 59,323       |

NOTES:

All income is net of VAT

The 18-hole course was closed for a total of 23 days during the period April 09 - January 10

Annex 4

| 0            |
|--------------|
| 567,587      |
| (611,634)    |
| (44,047)     |
|              |
|              |
|              |
| 08-10 ACTUAL |
| 35,585       |
| 20,892       |
| 460          |
| 10           |
| N/A          |
| 56,947       |